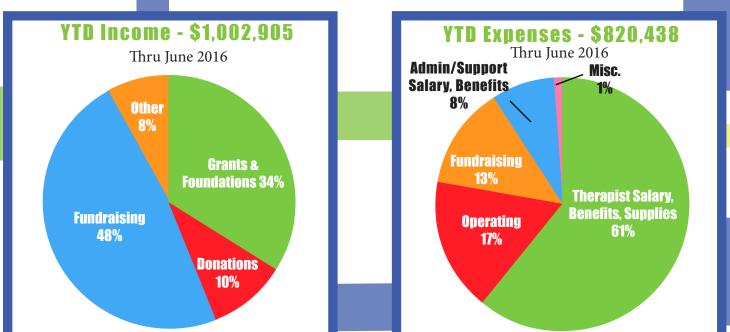

## **Reflections 2016**

Total Fiscal Year Budget - \$2,005,469

MCRC is anticapting a \$200,000 funding shortfall this year! Every donation makes an impact! Be the differnce in a child's life! Donate Today!